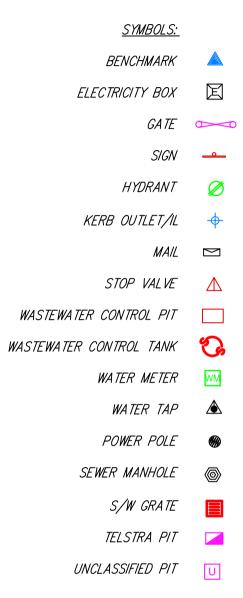

<u>LEGEND:</u>

| SUBJECT BOUNDARY   |          |
|--------------------|----------|
| ADJOINING BOUNDARY |          |
| EASEMENT           |          |
| CONTOUR MAJOR      |          |
| CONTOUR MINOR      |          |
| BUILDING LINE      |          |
| GUTTER LINE        |          |
| RIDGE LINE         |          |
| FENCE              | / / /    |
| TOP KERB           |          |
| BOTTOM KERB        |          |
| OVERHEAD POWER     | V        |
| WALL               | <u> </u> |
| TOP OF BANK        |          |
| BOTTOM OF BANK     |          |
| TOP OF ROCK        |          |
| BOTTOM OF ROCK     |          |
|                    |          |