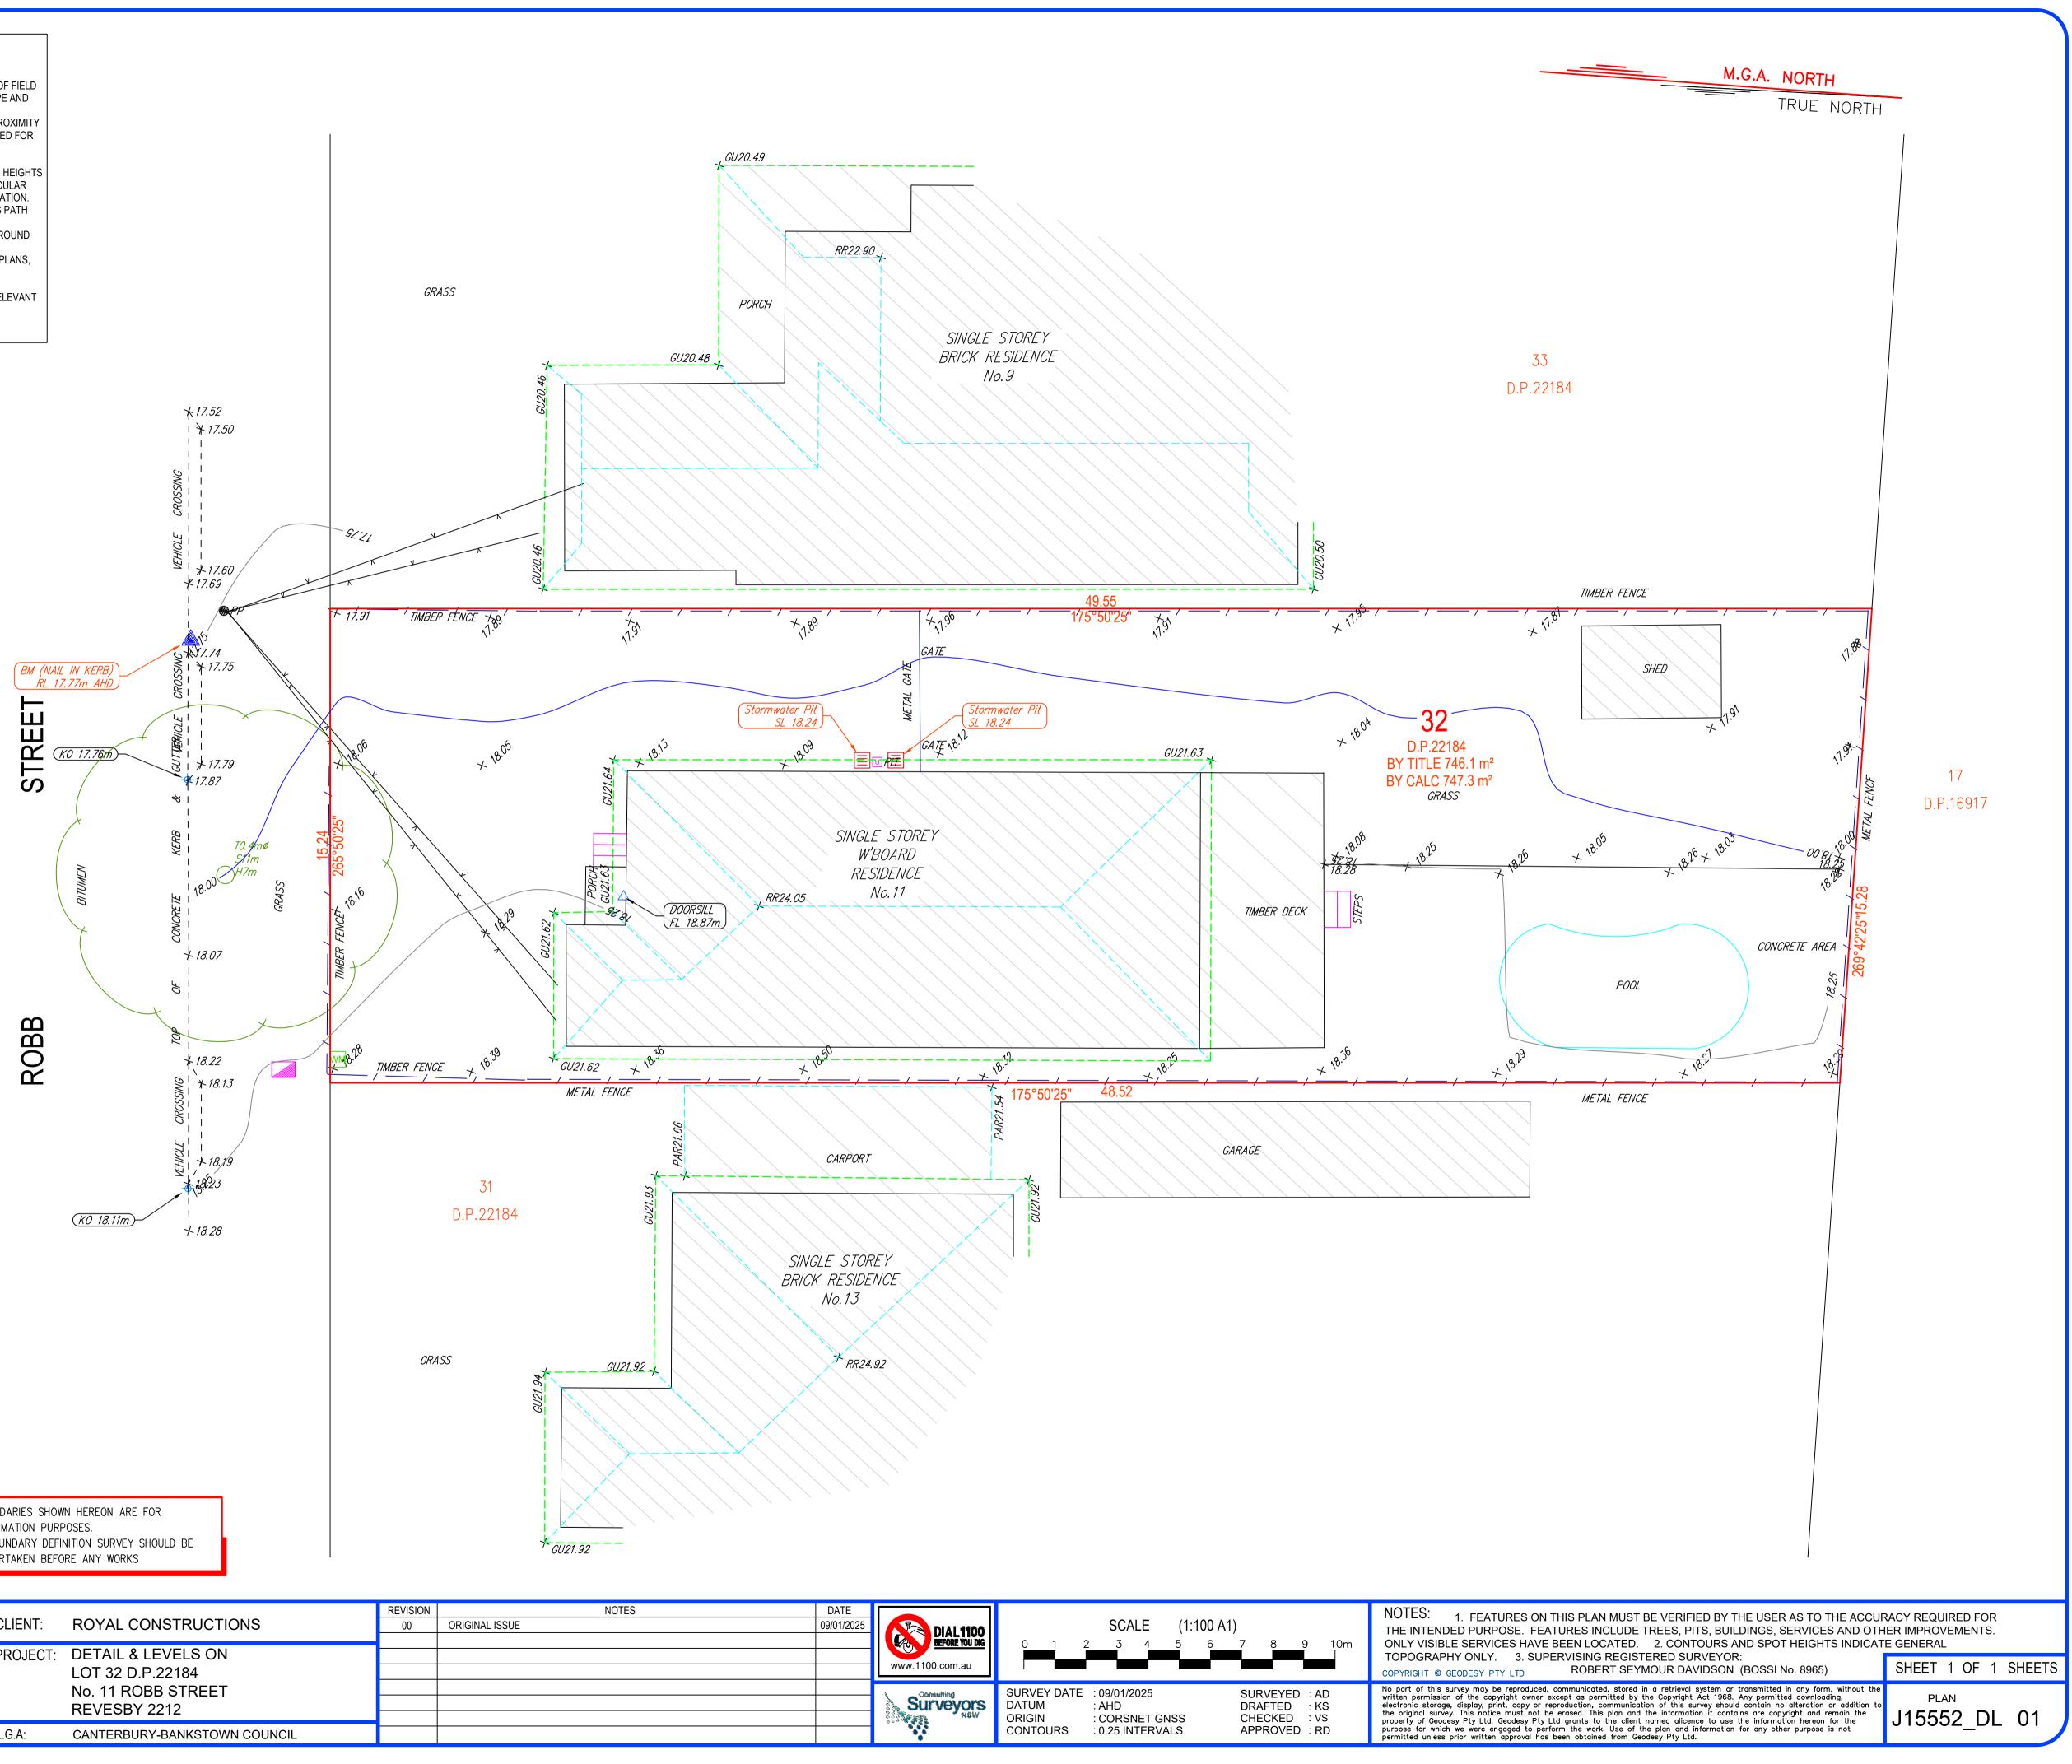

## **IMPORTANT NOTES:-**

- THIS PLAN IS PREPARED FOR THE CLIENT NAMED HEREON FROM A COMBINATION OF FIELD SURVEY AND EXISTING RECORDS FOR THE PURPOSES OUTLINED IN THE JOB SCOPE AND SHOULD NOT BE USED FOR ANY OTHER PURPOSE.
- LIMITED BOUNDARY SURVEY MADE. IF ANY CONSTRUCTION IS INTENDED IN THE PROXIMITY OF THE BOUNDARIES IT IS RECOMMENDED THAT A FURTHER SURVEY BE REQUESTED FOR
- THE MARKING OF THE RELEVANT BOUNDARIES. BEARINGS RELATE TO THE NORTH NOTED IN RED ON THE NORTH POINT.
- TREE SPREADS & TRUNK DIAMETERS SHOWN ARE DIAGRAMMATIC ONLY AND TREE HEIGHTS ARE ESTIMATED. IF ANY OF THESE ELEMENTS ARE CRITICAL TO DESIGN (IN PARTICULAR DRIPLINES) MORE SPECIFIC DETAILS SHOULD BE REQUESTED FOR ACCURATE LOCATION. TREES & VEGETATION NOT AFFECTING THE BUILDING ENVELOPE AREA OR ACCESS PATH HAS NOT BEEN LOCATED.
- VISIBLE SURFACE PITS ONLY SHOWN. THE EXISTENCE AND POSITION OF UNDERGROUND SERVICES HAS NOT BEEN INVESTIGATED. A CURRENT SERVICES SEARCH, INCLUDING ALL 'DIAL BEFORE YOU DIG' SERVICES PLANS,
- AND SITE CHECKING OF ALL EXISTING SERVICES WILL BE NECESSARY PRIOR TO COMMENCING ANY WORK.
- PRIOR TO ANY DEMOLITION, EXCAVATION OR CONSTRUCTION ON THE SITE, THE RELEVANT AUTHORITY SHOULD BE CONTACTED FOR POSSIBLE LOCATION OF FURTHER
- UNDERGROUND SERVICES AND DETAILED LOCATIONS OF ALL SERVICES. THIS NOTE IS AN INTEGRAL PART OF THIS PLAN INCLUDING SUBSEQUENT SHEETS.

<u>ABBRE VIA TIONS:</u>

| В   | _ | BOTTOM WINDOWS   |
|-----|---|------------------|
| BM  | _ | BENCHMARK        |
| ΕL  | _ | ELECTRICAL POLE  |
| FF  | _ | FIRST FLOOR      |
| FL  | _ | FLOOR LEVEL      |
| G   | _ | GAS VALVE        |
| GF  | _ | GROUND FLOOR     |
| GM  | _ | GAS METER        |
| GU  | _ | GUTTER RL        |
| H   | _ | HYDRANT          |
| IL  | _ | INVERT LEVEL     |
| KO  | _ | KERB OUTLET      |
| LP  | _ | LIGHT POLE       |
| MB  | _ | MAIL BOX         |
| PP  | _ | POWER POLE       |
| R   | _ | ROOF LINE        |
| RL  | _ | REDUCED LEVEL    |
| RR  | _ | ROOF RIDGE       |
| S   | _ | SEWER CONNECTION |
| SF  | _ | SECOND FLOOR     |
| SL  | _ | SURFACE LEVEL    |
| SV  | _ | STOP VALVE       |
| SVP | _ | SEWER VENT PIPE  |
| Т   | _ | TOP WINDOWS      |
| ΤW  | _ | TOP OF WALL      |
| WT  | _ | WATER TAP        |
| WM  | - | WATER METER      |

<u>LEGEND:</u>

| SUBJECT BOUNDARY   |          |
|--------------------|----------|
| ADJOINING BOUNDARY |          |
| EASEMENT           |          |
| CONTOUR MAJOR      |          |
| CONTOUR MINOR      |          |
| BUILDING LINE      |          |
| GUTTER LINE        |          |
| RIDGE LINE         |          |
| FENCE              | / / /    |
| TOP KERB           |          |
| BOTTOM KERB        |          |
| OVERHEAD POWER     | V        |
| WALL               | <u> </u> |
| TOP OF BANK        |          |
| BOTTOM OF BANK     |          |
| TOP OF ROCK        |          |
| BOTTOM OF ROCK     |          |
|                    |          |

BOUNDARIES SHOWN HEREON ARE FOR INFORMATION PURPOSES. A BOUNDARY DEFINITION SURVEY SHOULD BE UNDERTAKEN BEFORE ANY WORKS

| NOTES | DATE<br>09/01/2025 | DIAL 1100<br>BEFORE YOU DIG<br>www.1100.com.au | SCALE (1:100 A1<br>0 1 2 3 4 5 6                                                              | )<br>7 8 9 10m                                                 | NOTES: 1. FEA<br>THE INTENDED PUR<br>ONLY VISIBLE SERV<br>TOPOGRAPHY ONLY<br>COPYRIGHT © GEODESY F                                                                                                                         |
|-------|--------------------|------------------------------------------------|-----------------------------------------------------------------------------------------------|----------------------------------------------------------------|----------------------------------------------------------------------------------------------------------------------------------------------------------------------------------------------------------------------------|
|       |                    | Surveyors                                      | SURVEY DATE : 09/01/2025<br>DATUM : AHD<br>ORIGIN : CORSNET GNSS<br>CONTOURS : 0.25 INTERVALS | SURVEYED : AD<br>DRAFTED : KS<br>CHECKED : VS<br>APPROVED : RD | No part of this survey may<br>written permission of the co<br>electronic storage, display, p<br>the original survey. This not<br>property of Geodesy Pty Ltd<br>purpose for which we were<br>permitted unless prior writte |